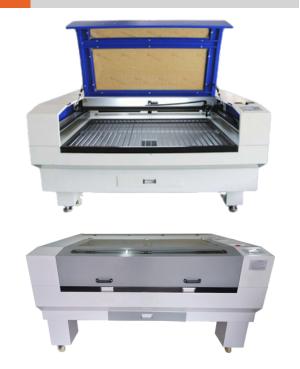

## **CO2 Laser Cutting Engraving Machine**

| Laser Power                   | 60W / 80W / 100W / 120W / 150W<br>/ 180W              |
|-------------------------------|-------------------------------------------------------|
| Cutting Thickness             | 0-25 mm (depends on laser tube power)                 |
| Laser Type                    | CO2 Sealed Laser Tube (10.6 µm)                       |
| Cooling Type                  | Water Cooling                                         |
| Engraving Speed               | Up to 20,000 mm/min                                   |
| Laser Output Control          | 0-100% (set by software)                              |
| Minimum Engraving<br>Size     | English: 1.0 mm x 1.0 mm,<br>Chinese: 2.0 mm x 2.0 mm |
| Highest Scanning<br>Precision | 2500 DPI                                              |
| Locating Accuracy             | ±0.01 mm                                              |