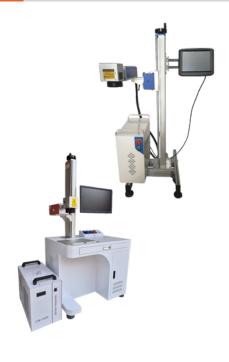

## Fiber Laser Marking Machine

| Laser Power               | 20W / 30W / 50W / 60W / 100W                          |
|---------------------------|-------------------------------------------------------|
| Laser Wavelength          | 1064 nm                                               |
| Laser Frequency           | 30W @ 37 kHz / 50W @ 45 kHz                           |
| Linear Speed              | Up to 7000 mm/s                                       |
| Control System            | Highly Integrated Board with 10-<br>inch Touch Screen |
| Marking Size              | 175 x 175 mm                                          |
| Minimum Line Width        | 0.01 mm                                               |
| Repetition Accuracy       | ± 0.01 mm                                             |
| Operating Power           | 0.5KW, AC 220V, 50Hz                                  |
| Supported File<br>Formats | AI, PLT, PCX, DXF, BMP                                |
| Codes Supported           | 2D Matrix, Linear Barcode                             |
| Work Environment          | Temperature: 10°C to 40°C /<br>Humidity: 10% to 90%   |
| Cooling Type              | Air-Cooled                                            |

## **UV Laser Marking** Machine

## Co2 Laser Marking Machine

| Laser Wavelength       | 10.55 μm to 10.63 μm                                                   |
|------------------------|------------------------------------------------------------------------|
| Laser Frequency        | JH2-100 kHz                                                            |
| Linear Speed           | Up to 7000 mm/s                                                        |
| Marking sizes          | 70 x 70 mm / 110 x 110 mm / 175 x 175 mm / 200 x 200 mm / 300 x 300 mm |
| Minimum Font Height    | 0.2 mm                                                                 |
| Minimum Line Width     | 0.01 mm                                                                |
| Repetition Accuracy    | ±0.01 mm                                                               |
| Operating Power        | 5 KW, AC 220 V                                                         |
| Supported File Formats | AI, PLT, PCX, DXF, BMP                                                 |
| Supported Codes        | 2D Matrix, Linear Barcode                                              |
| Work Environment       | Temperature: 10°C to 40°C,<br>Humidity: 10%-90%                        |
| Cooling Type           | Air-Cooled                                                             |