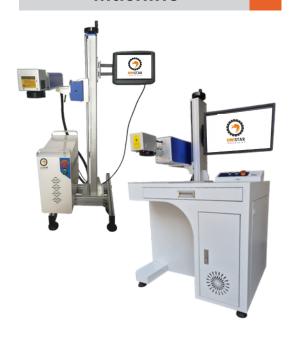

## Fiber Laser Marking Machine

| Laser Power               | 20W / 30W / 50W / 60W / 100W                          |
|---------------------------|-------------------------------------------------------|
| Laser Wavelength          | 1064 nm                                               |
| Laser Frequency           | 30W @ 37 kHz / 50W @ 45 kHz                           |
| Linear Speed              | Up to 7000 mm/s                                       |
| Control System            | Highly Integrated Board with 10-<br>inch Touch Screen |
| Marking Size              | 175 x 175 mm                                          |
| Minimum Line Width        | 0.01 mm                                               |
| Repetition Accuracy       | ± 0.01 mm                                             |
| Operating Power           | 0.5KW, AC 220V, 50Hz                                  |
| Supported File<br>Formats | AI, PLT, PCX, DXF, BMP                                |
| Codes Supported           | 2D Matrix, Linear Barcode                             |
| Work Environment          | Temperature: 10°C to 40°C /<br>Humidity: 10% to 90%   |
| Cooling Type              | Air-Cooled                                            |

## **UV Laser Marking** Machine

## Co2 Laser Marking Machine

| Laser Wavelength       | 10.55 μm to 10.63 μm                                                   |
|------------------------|------------------------------------------------------------------------|
| Laser Frequency        | JH2-100 kHz                                                            |
| Linear Speed           | Up to 7000 mm/s                                                        |
| Marking sizes          | 70 x 70 mm / 110 x 110 mm / 175 x 175 mm / 200 x 200 mm / 300 x 300 mm |
| Minimum Font Height    | 0.2 mm                                                                 |
| Minimum Line Width     | 0.01 mm                                                                |
| Repetition Accuracy    | ±0.01 mm                                                               |
| Operating Power        | 5 KW, AC 220 V                                                         |
| Supported File Formats | AI, PLT, PCX, DXF, BMP                                                 |
| Supported Codes        | 2D Matrix, Linear Barcode                                              |
| Work Environment       | Temperature: 10°C to 40°C,<br>Humidity: 10%-90%                        |
| Cooling Type           | Air-Cooled                                                             |