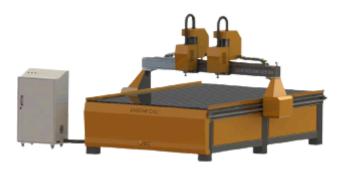

### **Double Head CNC** Router

#### **UCR - DH 1625**

| Spindle Power     | 3.5KW/4.5KW/5.5KW/ 6KW   |
|-------------------|--------------------------|
| Spindle Speed     | 18000 rpm                |
| Voltage           | 220 to 380 volt          |
| Moter Drive       | Stepper / Servo          |
| Moving Type       | 3 AXIS                   |
| Controller        | Meteor (Indian) / NK 105 |
| Cutting Tools     | Diameter 3mm - 12mm      |
| Rotary Attachment | 3mm-12mm                 |