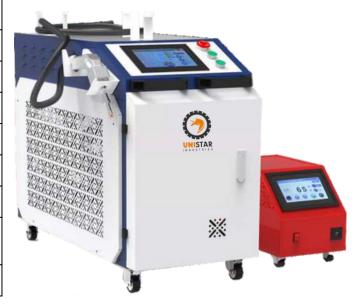

| Model                    | Easyweld                         |
|--------------------------|----------------------------------|
| Laser Power Options      | 1000W / 1500W / 2000W            |
| Laser Wavelength         | 1064 nm                          |
| Laser Type               | Continuous Wave (CW) Fiber Laser |
| Laser Welding Head       | Wobble Laser Welding Head        |
| Power Range              | 5% to 100%                       |
| Laser Frequency          | 50 to 5 kHz                      |
| Fiber Cable Length       | 15 Meters                        |
| Auxiliary Gas            | Nitrogen and Argon               |
| Power Consumption        | 8 KW                             |
| Operating Power          | AC 220 V / 50 Hz                 |
| Cooling Method           | Water Cooling                    |
| Operating<br>Temperature | 10°C to 35°C                     |
| Weight                   | 85 KG                            |

## Fiber Laser Hand Held **Welding Machine**