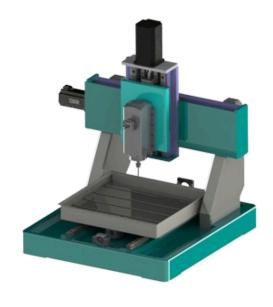

## **PCB Drilling Machine**

#### **UCR-PCB 4040**

| Spindle Power | 2.2KW Water Cooled Spindle |
|---------------|----------------------------|
| Spindle Speed | 24000rpm                   |
| Voltage       | 220 volt                   |
| Moter Drive   | Servo                      |
| Moving Type   | 3 AXIS                     |
| Controller    | Meteor (Indian) / NK 105   |
| Cutting Tools | Diameter 3mm - 12mm        |