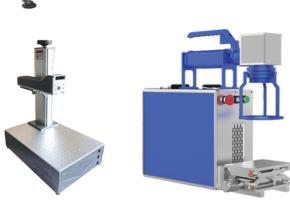

## Fiber Laser Hand Held **Welding Machine**

| Model                    | Easyweld                         |
|--------------------------|----------------------------------|
| Laser Power Options      | 1000W / 1500W / 2000W            |
| Laser Wavelength         | 1064 nm                          |
| Laser Type               | Continuous Wave (CW) Fiber Laser |
| Laser Welding Head       | Wobble Laser Welding Head        |
| Power Range              | 5% to 100%                       |
| Laser Frequency          | 50 to 5 kHz                      |
| Fiber Cable Length       | 15 Meters                        |
| Auxiliary Gas            | Nitrogen and Argon               |
| Power Consumption        | 8 KW                             |
| Operating Power          | AC 220 V / 50 Hz                 |
| Cooling Method           | Water Cooling                    |
| Operating<br>Temperature | 10°C to 35°C                     |
| Weight                   | 85 KG                            |