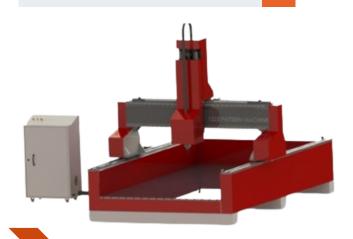

### **All In One CNC Stone Router**

#### **UCR-1625**

| 3.5KW/4.5KW/5.5KW/ 6KW   |
|--------------------------|
| 24000 rpm                |
| 220 to 380 volt          |
| Stepper / Servo          |
| 3 AXIS                   |
| Meteor (Indian) / NK 105 |
| Diameter 3mm - 12mm      |
| 3mm-12mm                 |
|                          |