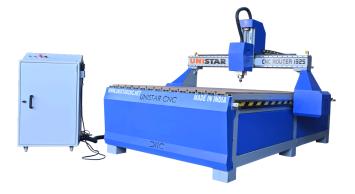

#### **CNC Wood Router**

#### UCR-SM-1325

| Spindle Power | 3.5KW/4.5KW/5.5KW/ 6KW   |
|---------------|--------------------------|
| Spindle Speed | 24000 rpm                |
| Voltage       | 220 to 380 volt          |
| Moter Drive   | Stepper / Servo          |
| Moving Type   | 3 AXIS                   |
| Controller    | Meteor (Indian) / NK 105 |
| Cutting Tools | Diameter 3mm - 12mm      |