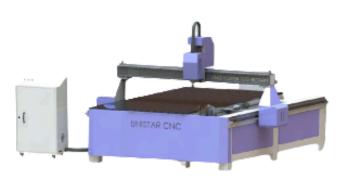

#### **CNC Stone Router**

### **Pattern Machine**

#### UCR-PM-1325

| Spindle Power | 3.5KW/4.5KW/5.5KW/6KW    |
|---------------|--------------------------|
| Spindle Speed | 24000rpm                 |
| Voltage       | 220 to 440 volt          |
| Moter Drive   | Stepper / Servo          |
| Moving Type   | 3 AXIS                   |
| Controller    | Meteor (Indian) / NK 105 |
| Cutting Tools | Diameter 3mm - 12mm      |
| Z Height      | 600mm                    |