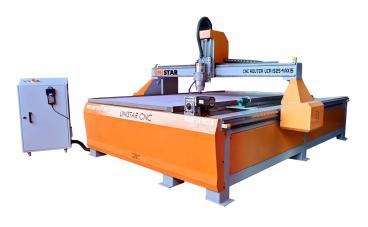

#### **CNC Wood Router**

#### **UCR - W1325**

| Spindle Power | 3.5KW/4.5KW/5.5KW/ 6KW   |
|---------------|--------------------------|
| Spindle Speed | 18000 rpm                |
| Voltage       | 220 to 440 volt          |
| Moter Drive   | Stepper / Servo          |
| Moving Type   | 3 AXIS                   |
| Controller    | Meteor (Indian) / NK 105 |
| Cutting Tools | Diameter 3mm - 12mm      |