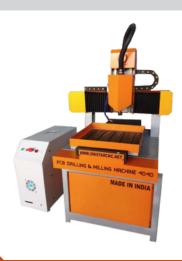

## **PCB Drilling Machine**

#### **UCR-PCB 4040**

| Spindle Power | 2.2KW Water Cooled Spindle |
|---------------|----------------------------|
| Spindle Speed | 24000rpm                   |
| Voltage       | 220 volt                   |
| Moter Drive   | Servo                      |
| Moving Type   | 3 AXIS                     |
| Controller    | Meteor (Indian) / NK 105   |
| Cutting Tools | Diameter 3mm - 12mm        |