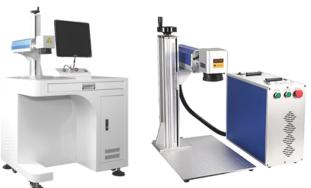

## Fiber Laser Marking Machine

| Laser Power               | 20W / 30W / 50W / 60W / 100W                          |
|---------------------------|-------------------------------------------------------|
| Laser Wavelength          | 1064 nm                                               |
| Laser Frequency           | 30W @ 37 kHz / 50W @ 45 kHz                           |
| Linear Speed              | Up to 7000 mm/s                                       |
| Control System            | Highly Integrated Board with 10-<br>inch Touch Screen |
| Marking Size              | 175 x 175 mm                                          |
| Minimum Line Width        | 0.01 mm                                               |
| Repetition Accuracy       | ± 0.01 mm                                             |
| Operating Power           | 0.5KW, AC 220V, 50Hz                                  |
| Supported File<br>Formats | AI, PLT, PCX, DXF, BMP                                |
| Codes Supported           | 2D Matrix, Linear Barcode                             |
| Work Environment          | Temperature: 10°C to 40°C /<br>Humidity: 10% to 90%   |
| Cooling Type              | Air-Cooled                                            |

## **UV Laser Marking** Machine