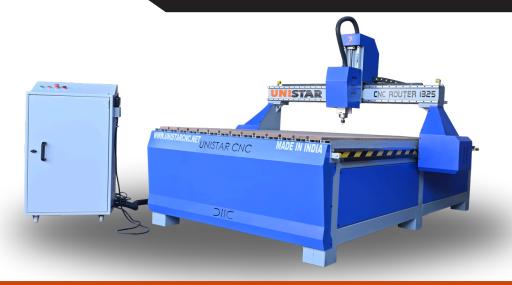

#### **CNC Wood Router**

#### **UCR - W1325**

| Spindle Power | 3.5KW/4.5KW/5.5KW/ 6KW   |
|---------------|--------------------------|
| Spindle Speed | 18000 rpm                |
| Voltage       | 220 to 440 volt          |
| Moter Drive   | Stepper / Servo          |
| Moving Type   | 3 AXIS                   |
| Controller    | Meteor (Indian) / NK 105 |
| Cutting Tools | Diameter 3mm - 12mm      |